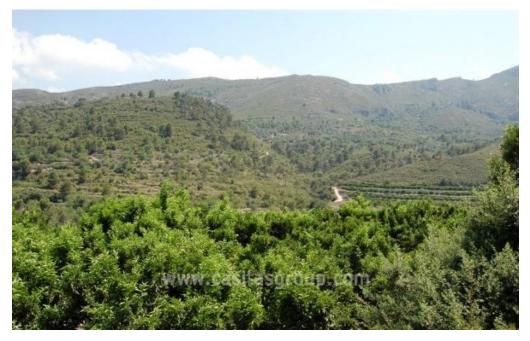

## Plot in adsubia

- 10.000m2
- Mountain Views
- Rustic
- Electricity and wate...
- Sea Views
- Short drive to the C...

A 10.000m2 rustic plot of land in the Pego area with sea views in the distance. With the charming Spanish Village of Absubia minutes away and the more bustling market town of Pego just a 5 minute drive this is a location for country lovers who like peace and tranquillity, yet don t want isolation. With the coast of Denia and Oliva a short drive and situated equidistant to Alicante and Valencia Airports this is a truly convenient location for Mediterranean living. Rustic Plots of 10,000m2 in the Pego area are very sought after and not often available for sale so early viewing is recommended!